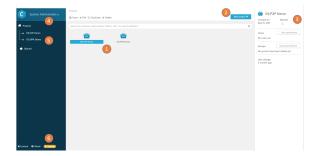

## **Celonis Home**

- The global home screen of SAP Process Mining by Celonis 4 is structured in Projects. Within the projects the Celonis Analyses can be further structured in folders and subfolders.
- 2. New elements (projects, analyses, folders and data models) can be created with the main action button at the top right
- 3. Details on selected elements are shown in the right panel. User and group permissions can be accessed here.
- 4. The dropdown with your username allows access to all settings and administrative options.
- 5. The tree structure at the left lists all projects and its subfolders in the Celonis installation.
- 6. At the bottom left, license information, the About page and the Update Checker can be found.