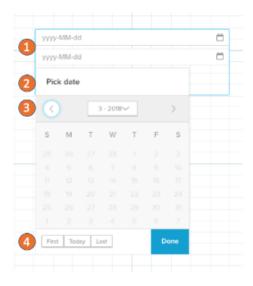

## Date picker

With the date picker component you can set selections on any date column within the datamodel. You can select start and end dates for your selection.

- 1. Click on the inputfield to type the date our use the date picker.
- 2. Use the calendar to browse the existing date entries.
- At the top you can navigate between month or click on the Month/Year in the center to sitch to the year chooser.
- 4. At the bottom you find quickactions to jump to the first entry or last entry in the date column or today's date.