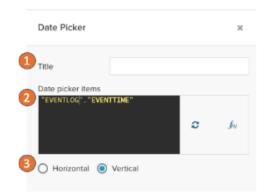

## Date picker settings

In the date picker settings you can define:

- 1. A title for the date picker.
- The PQL statement to get the dimension to choose from. Only date values are accepted as input and the eventtime is set by default.
- 3. Choose the layout for the date inputs.