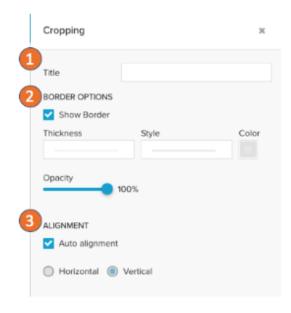

## Cropping component settings

In the dropdown settings you can define:

- 1. A title for the component.
- 2. Hide / show the border and define its layout.
- Choose the layout for the activity inputs.
  With ' Auto alignment' Celonis 4 automatically picks the option to fit the available chart area.