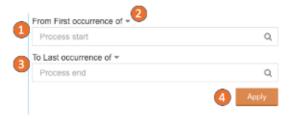

## Cropping component

Cropping cuts off the process graphs before the start activity and the end activity you set.

- 1. Set a start activtiy.
- 2. Define if the first or last occurrence is considered in a case.
- 3. Define the end activity and its type of occurrence.
- 4. Apply the crop selection