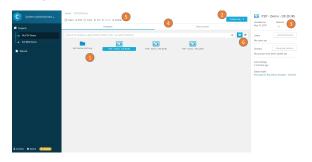

## **Projects**

- 1. Within a project the analysis and analysis folders of Celonis are stored.
- New elements (projects, analyses, folders and data models) can be created with the main action button at the top right
- 3. Details on selected elements are shown in the right panel. User and group permissions can be accessed here.
- 4. The tabs above the content can be used to switch between analyses and data models in the project.
- All actions on a selected element are available in the header above the content.
- 6. Next to the search input you can switch between tile and list representation of the current visible content.