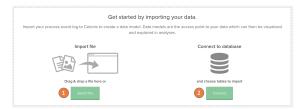

## New (empty) projects

On empty projects you are able to quickstart the creation of a new data model from the landing page.

- Drag and drop a file to the canvas or click on "Select file" and select a file in your file system. See the data model creation for file uploads
- Connect a new database and create a data model with tables from a database. See the data model creation from database.