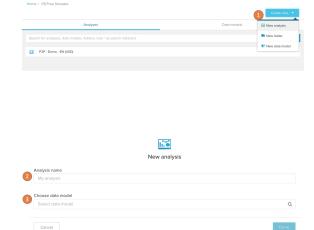

## **Existing projects**

- 1. Click on "Create new" at the top right of the project screen and select "New analysis" in the dropdown.
- 2. Name your new analysis
- 3. Select a data model to analyse