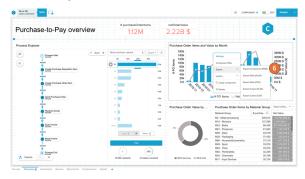

## **PDF** Export

Purchase-to-Pay Analysis

1.12M

2.22B\$

Language

Control to the second of the second

.CSV and .XLSX Export

You can export several parts of the analysis as a PDF.

- 1. Export all sheets in one PDF.
- 2. Export a single sheet as PDF with the action on right click on the canvas or the sheet title.
- 3. Export a single component with the action on right click on the component.

To export cases or components as .csv or .xlsx file you have to activate it in the analysis settings.

- 4. Case export: Will export the Case ID to all cases currently visible on the sheet or component.
- 5. Data export: Will export the data in the component as a table.

## **PNG Export**

6. You can export single components as PNG.