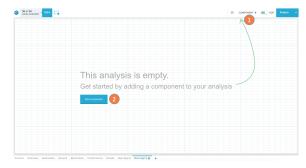

## **New Component Section**

You have to be in edit mode to add new components. To create a new component from all possible options you can open the New Component Section with the:

- 1. Component+ button at the top right.
- 2. Or the 'Add component' button on empty sheets.
- 3. The new component section provides access to all analyses components for the Celonis analyses