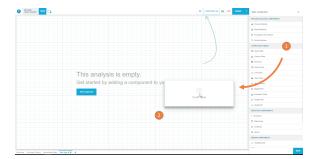

## Add component

To add a component to a Analysis Sheet you need to:

- 1. Click on one of the components in the New Component Section
- 2. then drag and drop it to the Canvas.
- 3. The component will be added to the sheet in its default setting and you can use the Component Settings to define which data is shown to you.