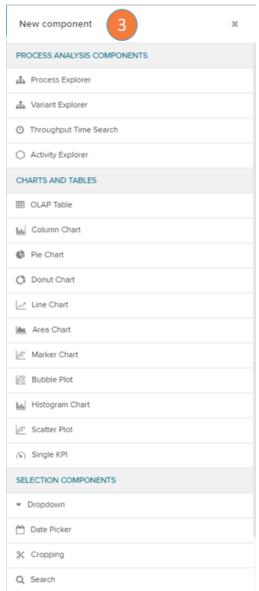

## **New Component Section**

You have to be in edit mode to add new components. To create a new component from all possible options you can open the New Component Section with the:

- 1. Component+ button at the top right.
- 2. Or the 'Add component' button on empty sheets.
- 3. The new component section provides access to all analyses components for the Celonis analyses