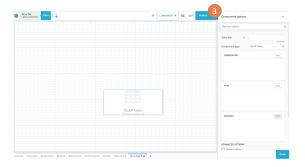

## Add component

To add a component to a Analysis Sheet you need to:

- 1. Click on one of the components in the New Component Section
- 2. then drag and drop it to the Canvas.
- 3. The component will be added to the sheet in its default setting and you can use the Component Settings to define which data is shown to you.