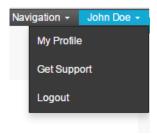

## The User Menu

In the user menu, you will find options for handling your personal user settings as well as ask for support or log out of the system.

Figure 1.6: The User Menu

- My Profile: Enter the menu for defining your personal settings. Change the information given about you, your password and the language you want to use the system in. You can also define the characters you want to use as decimal and thousands separators. These options will have an effect on how numbers are displayed in your analyses. Figure 1.7 shows the My Profile menu.
- Get Support: If you have any problems when using SAP Process Mining by Celonis, click this option to use the Celonis Service Desk and create an new ticket describing your prolem. Your request will be answered as soon as possible.

  Logout: Log off the system.

| С                         |                            | Navigation • | John Doe 🕶 |
|---------------------------|----------------------------|--------------|------------|
| ▲ My Profile              |                            |              |            |
| General Settings          |                            |              |            |
| Username                  | johdoe                     |              |            |
| First Name:               | John                       |              |            |
| Last Name:                | Doe                        |              |            |
| E-Mail                    | johdoe@celonis.de          |              |            |
| Company:                  | Celonis                    |              |            |
| API Key                   | 94a8lfs1rd1r64rrlsdpssgcrm |              |            |
|                           |                            |              |            |
| Password                  |                            |              |            |
| Old Password              |                            |              |            |
| New Password              |                            |              |            |
| New Password (repeat):    |                            |              |            |
|                           |                            |              |            |
| Language                  |                            |              |            |
| <ul><li>English</li></ul> |                            |              |            |
| ○ German                  |                            |              |            |
| Separators and Form       | nats                       |              |            |
| Decimal Separator:        |                            |              |            |
| Thousand Separator:       | ,                          |              |            |
|                           |                            |              |            |
|                           |                            |              |            |
|                           |                            |              |            |
|                           |                            | Save         | Changes    |