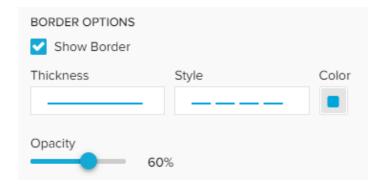

Activate the "Show Border" checkbox to surround your explorer with a border.

You can specify the thickness, style, color and opacity of the borderline.

Set a background color for your explorer!

Activate the "Show background" checkbox, select a color and adjust the opacity.