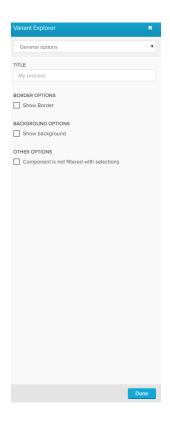

## **VE: General options**

Type your desired title into the text field.

When a title is set, its formatting option will be shown directly as the next settings and font, size, color and alignment can be defined.

Activate the "Show Border" checkbox to surround your explorer with a border.

You can specify the thickness, style, color and opacity of the borderline.

Set a background color for your explorer!

Activate the "Show background" checkbox, select a color and adjust the opacity.

If you don't want your explorer to be affected by any external selection, activate the "Component is not filtered with selections" checkbox.