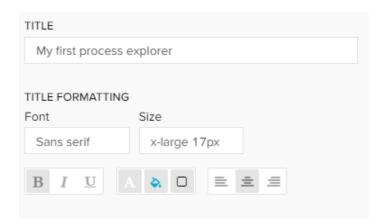

## **VE: General options**

Type your desired title into the text field.

When a title is set, its formatting option will be shown directly as the next settings and font, size, color and alignment can be defined.