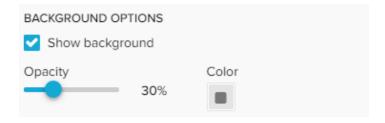

Activate the "Show Border" checkbox to surround your explorer with a border.

You can specify the thickness, style, color and opacity of the borderline.

Set a background color for your explorer!

Activate the "Show background" checkbox, select a color and adjust the opacity.