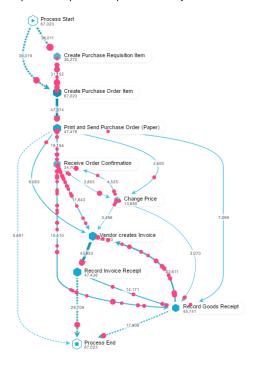

## **The Process Explorer**

The process explorer component allows you to insert the process explorer into your analysis sheets.

We already talked about the process explorer in the viewer chapter. For this reason, this chapter will focus on the configuration of the process explorer.

Follow this link to learn more about the possibilities and the interaction with the process explorer as a viewer.

In the **settings**, you can specify general options, grouping and coloring of the activity nodes.

Right click on your process-explorer and choose "Settings" to open the settings on the right side.