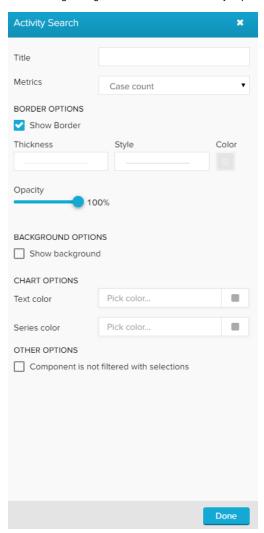

You can display the relation in the activity chart either as a decibal number (case count) or as a percentage value (percentage).

By default, Case count is selected.

Activate the Show Border checkbox to surround your explorer with a border.

You can specify the thickness, style, color and opacity of the borderline.

Set a background color for your activity explorer!

Activate the Show background checkbox, select a color and adjust the opacity.

If you don't want your explorer to be affected by any external selection, activate the Component is not filtered with selections checkbox.