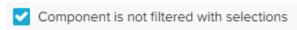

If you don't want your explorer to be affected by any external selection, activate the Component is not filtered with selections checkbox.