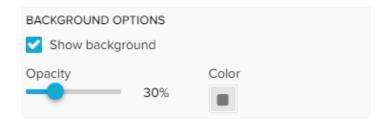

You can specify the thickness, style, color and opacity of the borderline.

Set a background color for your activity explorer!

Activate the Show background checkbox, select a color and adjust the opacity.