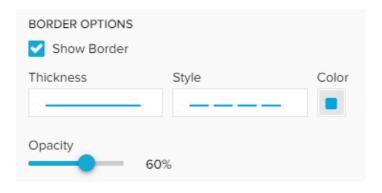

You can display the relation in the activity chart either as a decibal number (case count) or as a percentage value (percentage).

By default, Case count is selected.

Activate the Show Border checkbox to surround your explorer with a border.

You can specify the thickness, style, color and opacity of the borderline.

Set a background color for your activity explorer!

Activate the Show background checkbox, select a color and adjust the opacity.