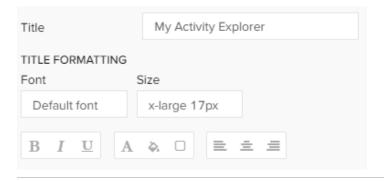

## **AE: Settings**

The following settings are available for the activity explorer:

Type your desired title into the text field.

When a title is set, its formatting option will be shown. Font, size, color and alignment can be defined.