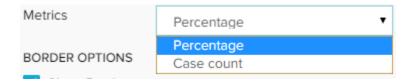

You can display the relation in the activity chart either as a decibal number (case count) or as a percentage value (percentage).

By default, Case count is selected.

Activate the Show Border checkbox to surround your explorer with a border.