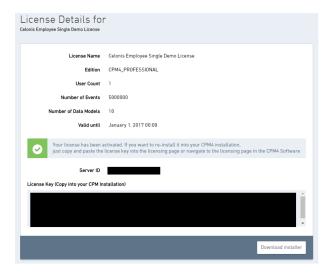

The License Details will show up:

## Server ID

Every SAP Process Mining by Celonis 4.2 Installation is associated with a unique Server ID. After your license has been activated in a SAP Process Mining by Celonis 4.2 installation, the Server ID in your SAP Process Mining by Celonis 4.2 Software will match the displayed Server ID in the myCelonis plattform.

Copy the License Key and paste it into your Celonis 4.2 Software:

To Activate the License, click on Install license . A small pop-up will appear ("Your License has been uploaded").

If your License Key has been valid, you will be forwarded to the Home Page of SAP Process Mining by Celonis 4.2.