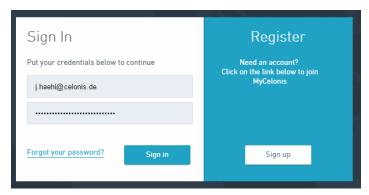

You can Activate your License Online. If the Online License Activation fails for any reason, please try the Manual license Installation.

Activate License
Click on

The my.celonis plattform appears in the Celonis 4.2 Frame. Please Sign In with your credentials to continue: