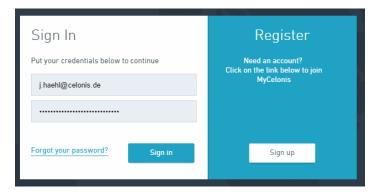

You can Activate your License Online. If the Online License Activation fails for any reason, please try the Manual license Installation.

Activate License
Click on

The my.celonis plattform appears in the Celonis 4.2 Frame. Please Sign In with your credentials to continue: