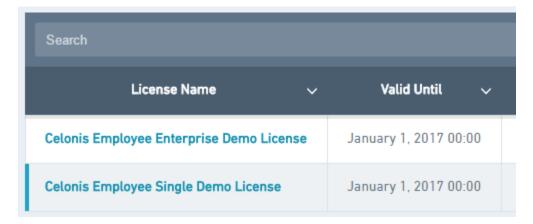

Activate online Install license

To obtain your license key, go to www.my.celonis.de and sign in with your credentials:

Click on "My Licenses" in the menu:

Choose your license in the License Menu, and click on the desired license: