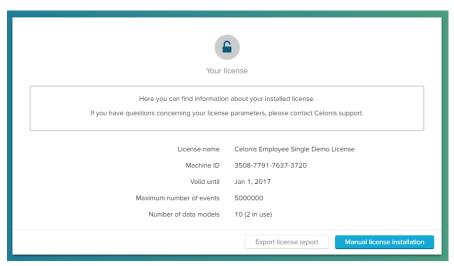

Your license has now been activated, let's Get Started with Celonis 4.2!

Manual license installation
Click on

You will be asked for a license key:

License

Here you can install a new license manually by going to myCelonis and claiming a license from there. Copy the license key from myCelonis and paste it to the input box. Alternatively, you can use the auto installation mechanism which will retrieve your license automatically. Note that this is only possible when you are connected to the internet.

## Server ID

Every SAP Process Mining by Celonis 4.2 Installation is associated with a unique Server ID. After your license has been activated in a SAP Process Mining by Celonis 4.2 installation, the Server ID in your SAP Process Mining by Celonis 4.2 Software will match the displayed Server ID in the myCelonis plattform.