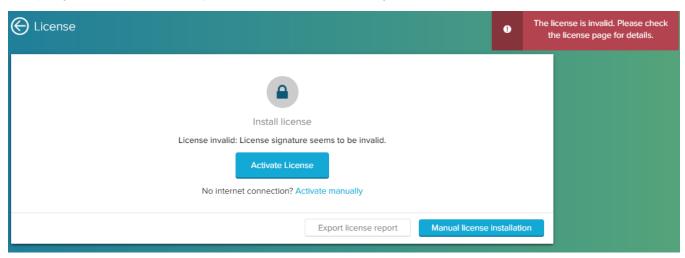

## myCelonis

To activate your License, you need your credentials for the my.celonis.de plattform. If you are facing problems with the myCelonis plattform, you can use the "Forgot Your Password?" link.

After opening the Software for the first time, you will be directed to the License Management:

You can Activate your License Online. If the Online License Activation fails for any reason, please try the Manual license Installation.

Activate License
Click on

The my.celonis plattform appears in the Celonis 4.2 Frame. Please Sign In with your credentials to continue: