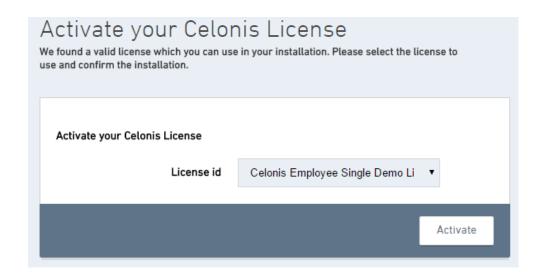

Choose your license (if you purchased more than one license) and click on "Activate":

You will be forwarded to the License Manager in your SAP Process Mining by Celonis 4.2 Software, with a small pop-up appearing ("Your License has been uploaded").