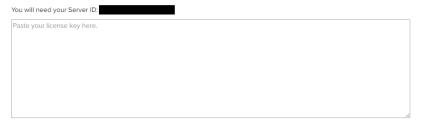

Your license has now been activated, let's Get Started with Celonis 4.2!

Manual license installation
Click on

You will be asked for a license key:

License

Here you can install a new license manually by going to myCelonis and claiming a license from there. Copy the license key from myCelonis and paste it to the input box. Alternatively, you can use the auto installation mechanism which will retrieve your license automatically. Note that this is only possible when you are connected to the internet.

Copy the License Key and paste it into your Celonis 4.2 Software:

To Activate the License, click on Install license . A small pop-up will appear ("Your License has been uploaded").

If your License Key has been valid, you will be forwarded to the Home Page of SAP Process Mining by Celonis 4.2.