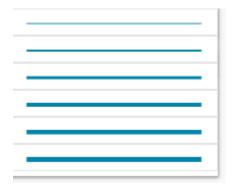

## Line

This is another tool to design your analysis sheet.

You can insert lines and turn them into arrows to seperate, surround or highlight certain sections.

This screenshot shows 4 seperate line components. 3 of them are configured as arrows.