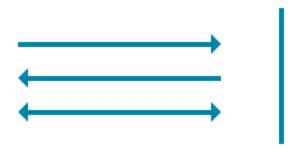

## Line

This is another tool to design your analysis sheet.

You can insert lines and turn them into arrows to seperate, surround or highlight certain sections.

This screenshot shows 4 seperate line components. 3 of them are configured as arrows.