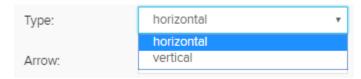

... and set the type of your line, which will determine, wether your line is aligned vertical or horizontal:

Finally, you can set your line to be an arrow:

Arrow: no\_arrow double\_arrow up\_arrow down\_arrow