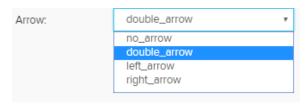

... and set the type of your line, which will determine, wether your line is aligned vertical or horizontal:

Finally, you can set your line to be an arrow:

Arrow: no\_arrow double\_arrow up\_arrow down\_arrow

double\_arrow

(for horizontal lines)

(for vertical lines)