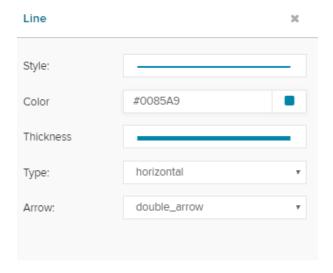

## Configuration

The following configuration options are available:

Start choosing a style.

The dropdown menu offers the following options:

Now let's choose a color:

You can choose between different levels of thickness...

... and set the type of your line, which will determine, wether your line is aligned vertical or horizontal:

Finally, you can set your line to be an arrow:

Arrow: no\_arrow double\_arrow up\_arrow down\_arrow