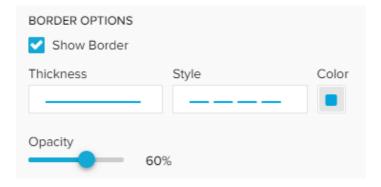

## My subtitle 8

(bottom)

Activate the Show Border checkbox to surround your Single KPI with a border.

You can specify the thickness, style, color and opacity of the borderline.