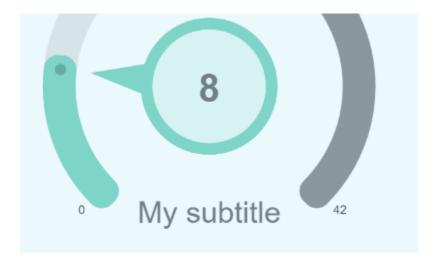

## SUBTITLE My subtitle

The subtitle position can only be altered when you choose the type "Number".

You can place your subtitle either below or left to your (number) KPI aggregation: