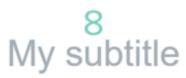

## My subtitle 8

(bottom)

Activate the Show Border checkbox to surround your Single KPI with a border.

You can specify the thickness, style, color and opacity of the borderline.