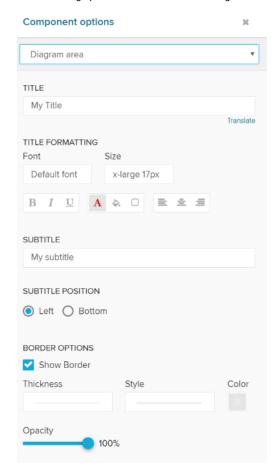

## SK: Diagram Area

eThe following options are available for the Diagram Area:

The title will appear above the Single KPI area in your analysis sheet.

Please specify your desired title into the text field.

Next to the text field, a small pencil icon ( ) appears

This will open the following formatting options:

You may edit your font, its size ,text highlighting, colors (font-, background - and border color) and your text orientation.

To show a Subtitle under your component, you can use this text field:

## SUBTITLE My subtitle

The subtitle position can only be altered when you choose the type "Number".

You can place your subtitle either below or left to your (number) KPI aggregation:

## My subtitle 8

(bottom)

Activate the Show Border checkbox to surround your Single KPI with a border.

You can specify the thickness, style, color and opacity of the borderline.