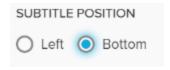

## SUBTITLE My subtitle

The subtitle position can only be altered when you choose the type "Number".

You can place your subtitle either below or left to your (number) KPI aggregation: