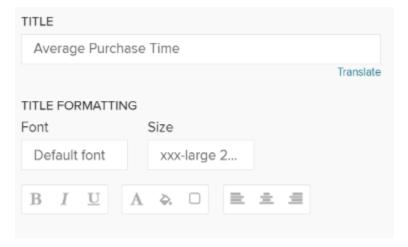

## SK: Diagram Area

eThe following options are available for the Diagram Area:

The title will appear above the Single KPI area in your analysis sheet.

Please specify your desired title into the text field.

Next to the text field, a small pencil icon ( ) appears

This will open the following formatting options:

You may edit your font, its size ,text highlighting, colors (font-, background - and border color) and your text orientation.