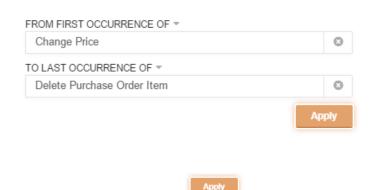

Click on one of both textfields and choose any activity from the list.

The following screenshot shows a sample configuration, filtering for cases passing from "Change Price" to "Delete Purchase Order Item":