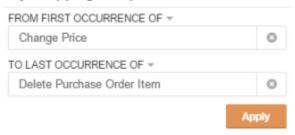

Click on one of both textfields and choose any activity from the list.

The following screenshot shows a sample configuration, filtering for cases passing from "Change Price" to "Delete Purchase Order Item":

Configuration

Don't forget to save your settings with

The following configuration options are available:

The title will appear above the Cropping component in your analysis sheet.