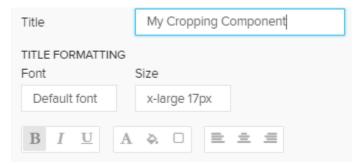

## My Cropping Component

Please specify your desired title into the text field.

After typing in the first characters in the Title textfield, the formatting options will appear right below the textfield.

You may edit your font, its size ,text highlighting, colors (font-, background - and border color) and your text orientation.

The title will appear above the Cropping component in your analysis sheet.