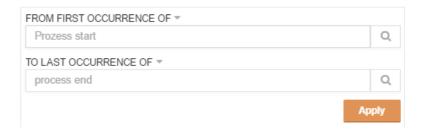

## **Cropping**

The Cropping component implements a Crop Selection to your analysis document.

You can select two activities (a starting activity and an ending activity). A Selection will be created for all cases that pass these two selected activities.

Click on one of both textfields and choose any activity from the list.

The following screenshot shows a sample configuration, filtering for cases passing from "Change Price" to "Delete Purchase Order Item":