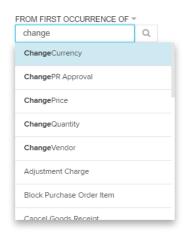

Click on one of both textfields and choose any activity from the list.

The following screenshot shows a sample configuration, filtering for cases passing from "Change Price" to "Delete Purchase Order Item":