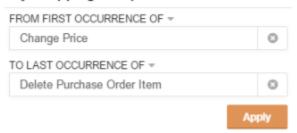

Click on one of both textfields and choose any activity from the list.

The following screenshot shows a sample configuration, filtering for cases passing from "Change Price" to "Delete Purchase Order Item":

Configuration

Don't forget to save your settings with

The following configuration options are available:

The title will appear above the Cropping component in your analysis sheet.