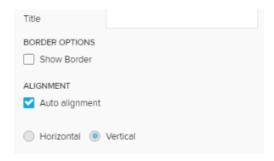

You may edit your font, its size ,text highlighting, colors (font-, background - and border color) and your text orientation.

Activate the Show Border checkbox to surround your component with a border.

You can specify the thickness, style, color and opacity of the borderline.

Adopt the alignment of your component.

Choose between Horizontal and Vertical (which is selected by default)

With Auto alignment Celonis 4.2 automatically picks the option to fit the available chart area.